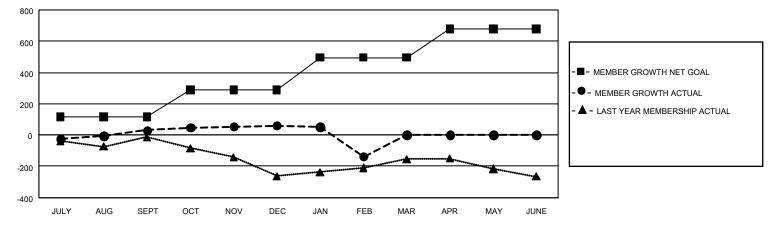

## GAT MONTHLY MEMBERSHIP PROGRESS REPORT

GMT Constitutional Area 4, Group C

REPORT DOES NOT INCLUDE CLUBS IN UNDISTRICTED AREAS.

| Clubs                 |               |           |               | Members               |                        |                         |                                                    |  |  |
|-----------------------|---------------|-----------|---------------|-----------------------|------------------------|-------------------------|----------------------------------------------------|--|--|
| RESULTS FOR 2020-2021 |               |           |               | RESULTS FOR 2020-2021 |                        |                         |                                                    |  |  |
| QUARTER               | NEW CLUB GOAL | NEW CLUBS | DROPPED CLUBS | QUARTER MEME          | BER GROWTH NET<br>GOAL | MEMBER GROWTH<br>ACTUAL | DROPPED<br>MEMBERS ACTUAL<br>(including transfers) |  |  |
| JULY/AUG/SEPT         | 6             | 4         | 1             | JULY/AUG/SEPT         | 116                    | 158                     | 117                                                |  |  |
| OCT/NOV/DEC           | 12            | 7         | 0             | OCT/NOV/DEC           | 172                    | 336                     | 293                                                |  |  |
| JAN/FEB/MAR           | 24            | 0         | 15            | JAN/FEB/MAR           | 208                    | 30                      | 228                                                |  |  |
| APR/MAY/JUNE          | 15            | 0         | 0             | APR/MAY/JUNE          | 183                    | 0                       | 0                                                  |  |  |