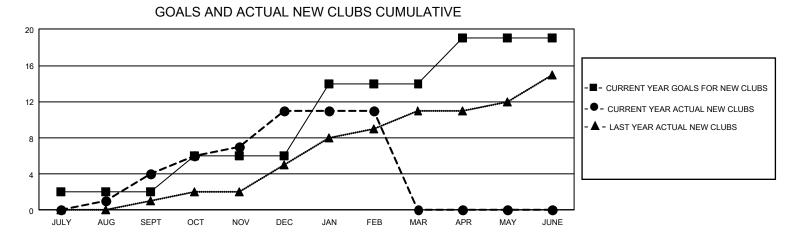

## GAT MONTHLY MEMBERSHIP PROGRESS REPORT

GMT Constitutional Area 4, Group C

REPORT DOES NOT INCLUDE CLUBS IN UNDISTRICTED AREAS.

| Clubs                 |               |           |               | Members               |                        |                         |                                                    |  |  |
|-----------------------|---------------|-----------|---------------|-----------------------|------------------------|-------------------------|----------------------------------------------------|--|--|
| RESULTS FOR 2020-2021 |               |           |               | RESULTS FOR 2020-2021 |                        |                         |                                                    |  |  |
| QUARTER               | NEW CLUB GOAL | NEW CLUBS | DROPPED CLUBS | QUARTER MEME          | BER GROWTH NET<br>GOAL | MEMBER GROWTH<br>ACTUAL | DROPPED<br>MEMBERS ACTUAL<br>(including transfers) |  |  |
| JULY/AUG/SEPT         | 6             | 4         | 1             | JULY/AUG/SEPT         | 116                    | 158                     | 117                                                |  |  |
| OCT/NOV/DEC           | 12            | 7         | 0             | OCT/NOV/DEC           | 172                    | 336                     | 293                                                |  |  |
| JAN/FEB/MAR           | 24            | 0         | 15            | JAN/FEB/MAR           | 208                    | 30                      | 228                                                |  |  |
| APR/MAY/JUNE          | 15            | 0         | 0             | APR/MAY/JUNE          | 183                    | 0                       | 0                                                  |  |  |